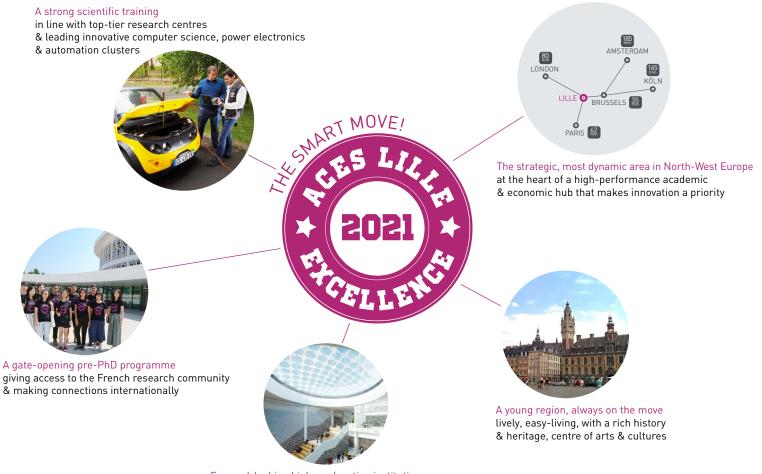

# **AUTOMATIC CONTROL & ELECTRICAL SYSTEMS**

# PRE-DOCTORAL SUMMER SCHOOL 5th-13th JULY 2021



Forward-looking higher education institutions with high-standard on-campus accommodation & welcome services, great facilities & vibrant hall life

# LEARNING, DISCOVERING & NETWORKING INTO YOUR PhD IN FRANCE

## PROGRAMME

CRIStAL & L2EP (University of Lille) & International Academy

→ 40 hours taught in English

\* Top scientific lectures & seminars with leading researchers in the fields of automatic control

- & electrical systems
- \* Introduction to research through a supervised project
- \* Peek into the French language & culture
- → Perspective to integrate a PhD in France

Keywords: Advanced Modelling Methods, Advanced Control Methods, Hybrid & Electric Vehicles, Energetic Macroscopic Representation, Innovative Energy Storage Systems, High-Efficiency Electrical Machines, Geo-Local